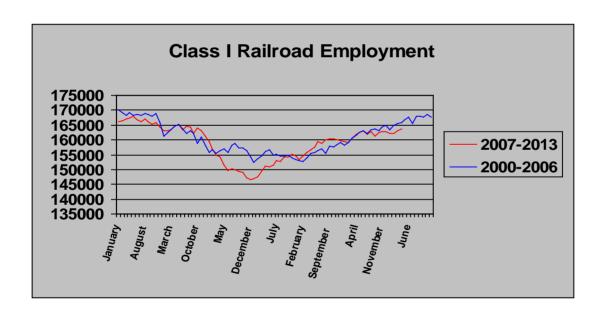

## PART 2. Indexes of employment

Index, same month 1967 = 100

Index, year 1967 = 100\*

|           | 2013 | 2012 | 2011 |
|-----------|------|------|------|
| January   | 26.4 | 24.9 | 23.9 |
| February  | 26.6 | 25.3 | 24.2 |
| March     | 26.8 | 25.6 | 24.5 |
| April     | 26.8 | 25.7 | 24.7 |
| May       | 0.0  | 25.7 | 24.6 |
| June      | 0.0  | 25.5 | 24.3 |
| July      | 0.0  | 25.5 | 24.6 |
| August    | 0.0  | 25.8 | 24.7 |
| September | 0.0  | 26.4 | 25.4 |
| October   | 0.0  | 26.8 | 25.8 |
| November  | 0.0  | 27.0 | 26.1 |
| December  | 0.0  | 27.1 | 26.2 |
|           | -    |      |      |

|           | 2013 | 2012 | 2011 |
|-----------|------|------|------|
| January   | 26.6 | 25.2 | 26.2 |
| February  | 26.6 | 25.4 | 25.8 |
| March     | 26.8 | 25.6 | 25.4 |
| April     | 26.9 | 25.7 | 25.3 |
| May       | 0.0  | 25.8 | 24.9 |
| June      | 0.0  | 26.1 | 24.6 |
| July      | 0.0  | 26.1 | 24.7 |
| August    | 0.0  | 26.3 | 24.6 |
| September | 0.0  | 26.3 | 24.5 |
| October   | 0.0  | 26.3 | 24.5 |
| November  | 0.0  | 26.3 | 24.1 |
| December  | 0.0  | 26.2 | 24.1 |