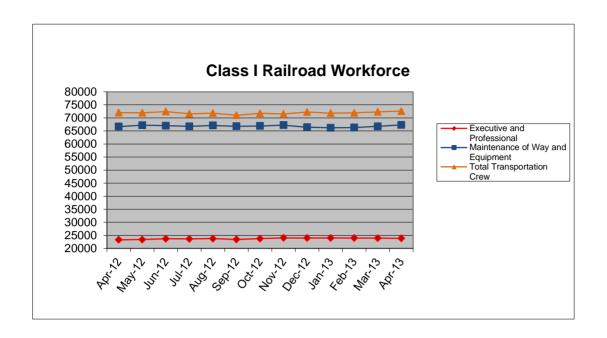

## PART 1. Number of Employees

|                                              | Number of             |        |        |
|----------------------------------------------|-----------------------|--------|--------|
|                                              | Employees % of Change |        | Change |
|                                              | Mid-Month             | From   |        |
|                                              | April                 | April  | March  |
|                                              | 2013                  | 2012   | 2013   |
| Total - All employees                        | 163,775               | 1.11%  | 0.44%  |
| Executives, officials, and staff assistants  | 9,744                 | 2.10%  | -0.36% |
| Professional and administrative              | 14,102                | 2.66%  | -0.44% |
| Maintenance of way and structures            | 37,277                | 1.04%  | 1.46%  |
| Maintenance of equipment and stores          | 30,052                | 0.93%  | 0.04%  |
| Transportation (other than train and engine) | 6,787                 | -0.26% | 0.50%  |
| Transportation (train and engine)            | 65,813                | 0.91%  | 0.35%  |